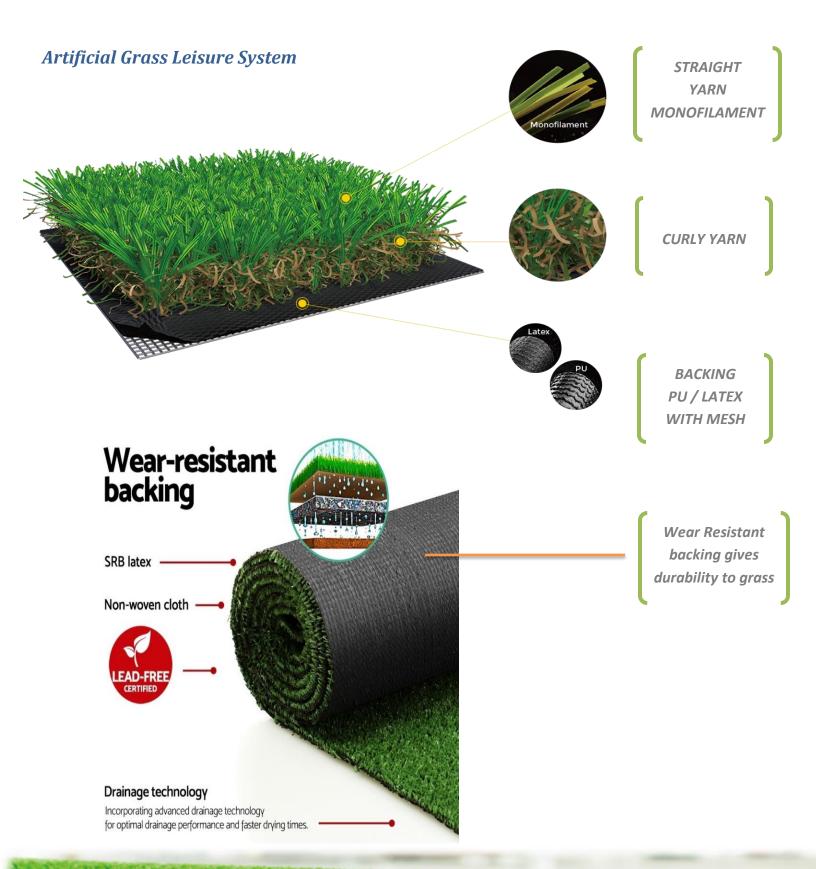

### Why Choose Idiya Turf – Artificial Grass

**Our Product has:** 

UV PROTECTOR - UV SAFEGUARD KEEPS YOUR GRASS NEW AND GREEN

Max UV defense; Grey Scale "5" Score UVB; Designed for strong sunlight areas

HEALTH DEFENDER - IT GIVES SAFETY FOR YOUR FAMILY

• Lead Free, Heavy Metal Free, No substance of exceptionally high concern