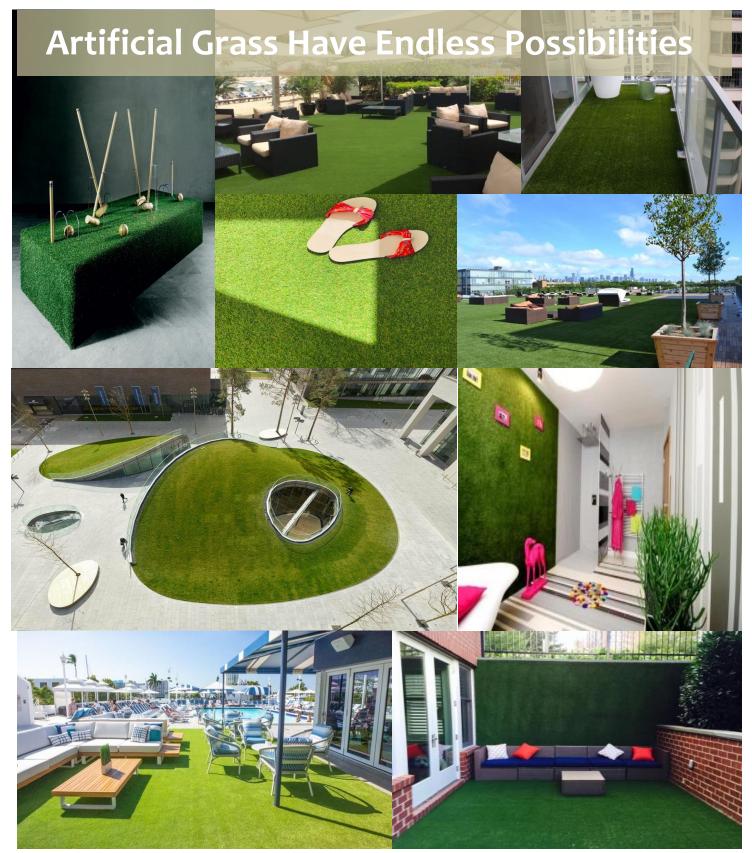

Artificial grass looks like characteristic grass in appearance as well as is predominant in surface and execution. Likewise, Artificial grass accompanies numerous advantages, from natural manageability to upgraded wellbeing and security characteristics. In contrast to live grass, the made assortment is ungracious to shape and different allergens. Designed for quick drainage, it doesn't get slippery when wet. Also, with regards to kid-accommodating yards, you will not care about your little ones tumbling across the extravagant, pardoning surface that fake grass gives.

Artificial grass is so flexible; there is a scope of items to browse for use in and around the home, occasion settings, and open air spaces, indoor games and offices too. Truth be told, synthetic grass has become the surface of choice for many professionals, elite athletics groups, both as a playing surface and for training fields.

### Applications of Landscape Grass:

Idiya Turf Artificial grasses will deal with the greater part of any venture, and is ideal for housetops, decks, pool side, open yard regions, sideways of streets, overhang spaces, indoor lounge room or office spaces, porches, as floor covers and divider covers.