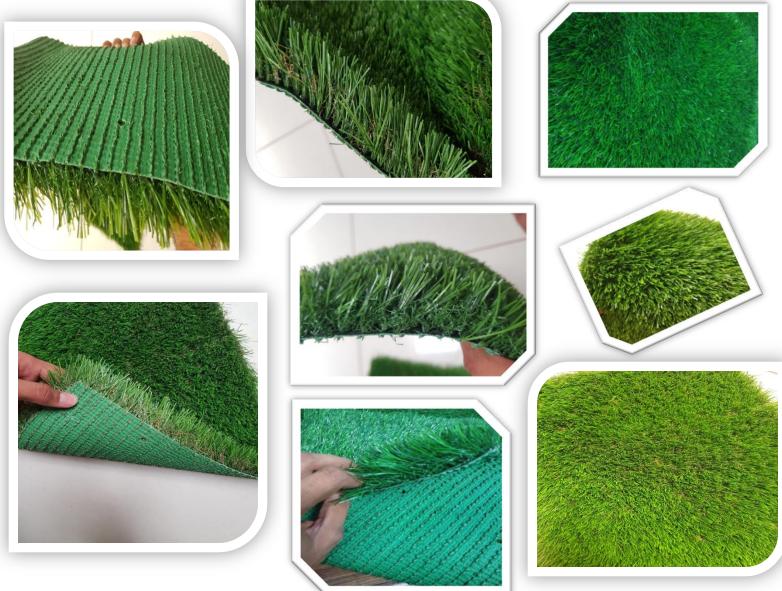

#### **IDIYA ECO TURF (Economy Series Grasses)**

Idiya turf's artificial grass is ideal for business and residential landscapes spaces where budget is a priority. If you are searching for an impeccably manicured yard, and want to eliminate monthly lawn upkeep costs, Idiya's Eco Turf Artificial Grass is the answer

Pile height: 25mm & 35mm Item #: Idiya eco turf Type: 3 tone and 4 tone Yarn shape – C Shape "

### **IDIYA DECORATIVE TURF (Economy Series**

#### Grasses)

The decorative series is an economical solution to the user with its natural appearance and maintenance-free usage. Decorative series' most common products preferred in wall coverings, Terrace, Exhibition and many other areas.

Pile height: 10mm & 15mm Item #: Idiya eco turf Type: 3 tone Yarn shape – C Shape "