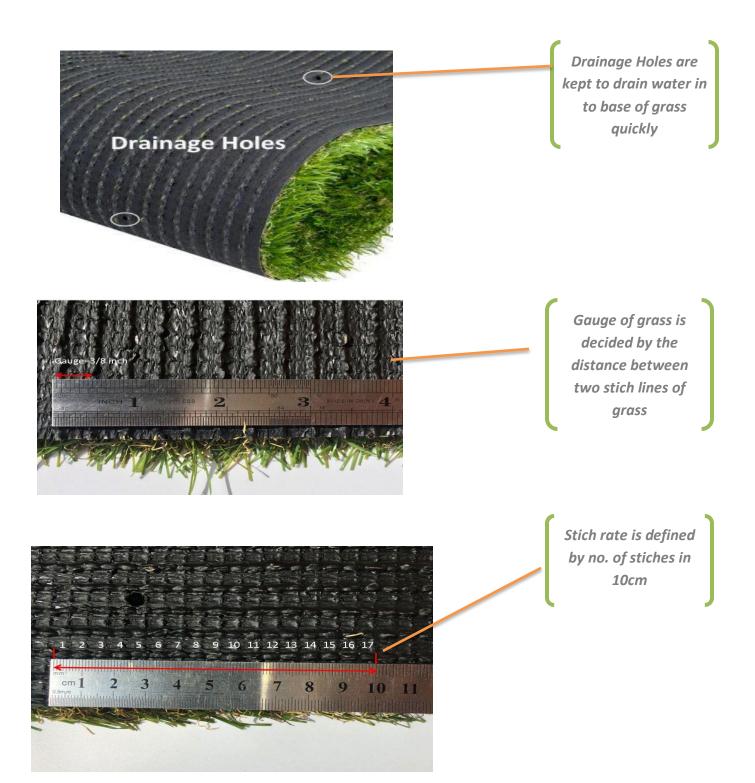

tronger than natural grass. By tradition, synthetic grass are been used in sports areas and field where natural grass becomes quite difficult to maintain, mainly in indoor areas.

The enhancement in the appearance and experience of synthetic grass has added chiefly to its bigger use for the housing turf and lawns. By making use of synthetic grass, homeowners could take pleasure in the gaze of a fit, green, ideally maintained lawn all through the year. Moreover, synthetic grass also needs smallest protection and maintenance, making it far handier and less expensive to keep than the natural grass.

We've compiled a list of artificial grass FAQs in Annexure – 1 and corresponding answers – have a skim through and see if you find what you're looking for.



### IDIYA INDIA INCORPORATION

















### You have space; we have Turf to beautify that!

We comprehend that your property is a major speculation and we need our clients to realize that we are there for them to assist them with achieving the dreams that they may have for their property to Decorate it....!!

Artificial grass looks like characteristic grass in appearance as well as is predominant in surface and execution. Likewise, Artificial grass accompanies numerous advantages, from natural manageability to upgraded wellbeing and security characteristics. In contrast to live grass, the made assortment is ungracious to shape and different allergens. Designed for quick drainage, it doesn't get slippery when wet. Also, with regards to kid-accommodating yards, you will not care about your little ones tumbling across the