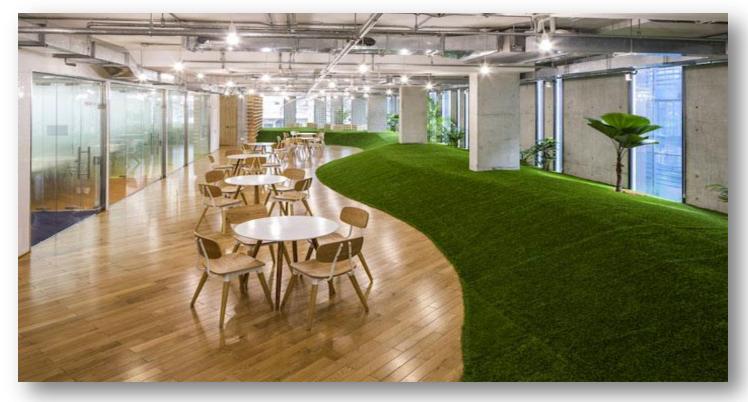

### Applications of Landscape Grass:

Idiya Turf Artificial grasses will deal with the greater part of any venture, and is ideal for housetops, decks, pool side, open yard regions, sideways of streets, overhang spaces, indoor lounge room or office spaces, porches, as floor covers and divider covers.