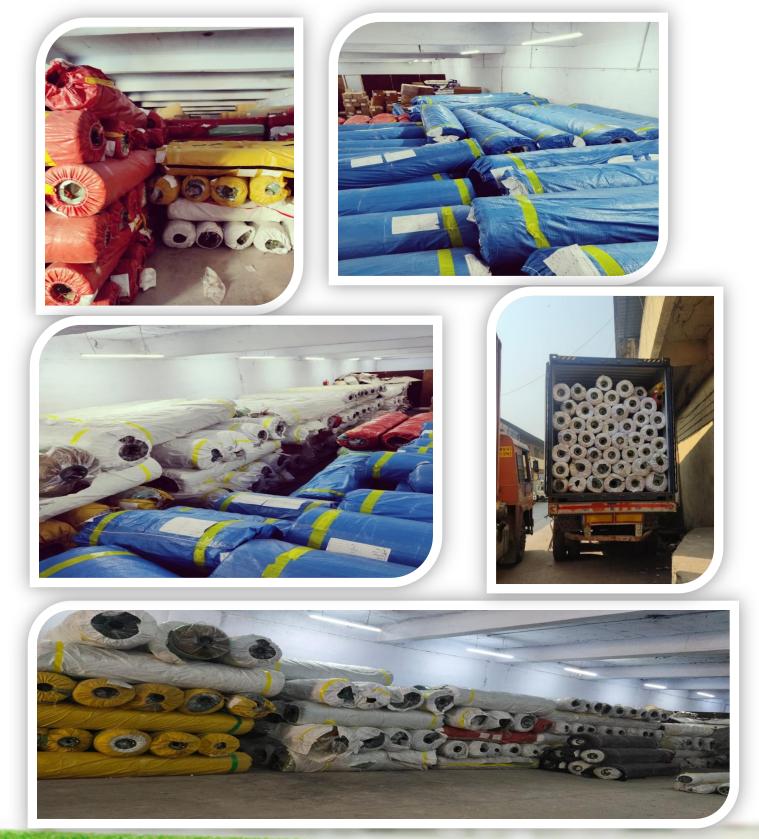

#### Grasses)

The decorative series is an economical solution to the user with its natural appearance and maintenance-free usage. Decorative series' most common products preferred in wall coverings, Terrace, Exhibition and many other areas.