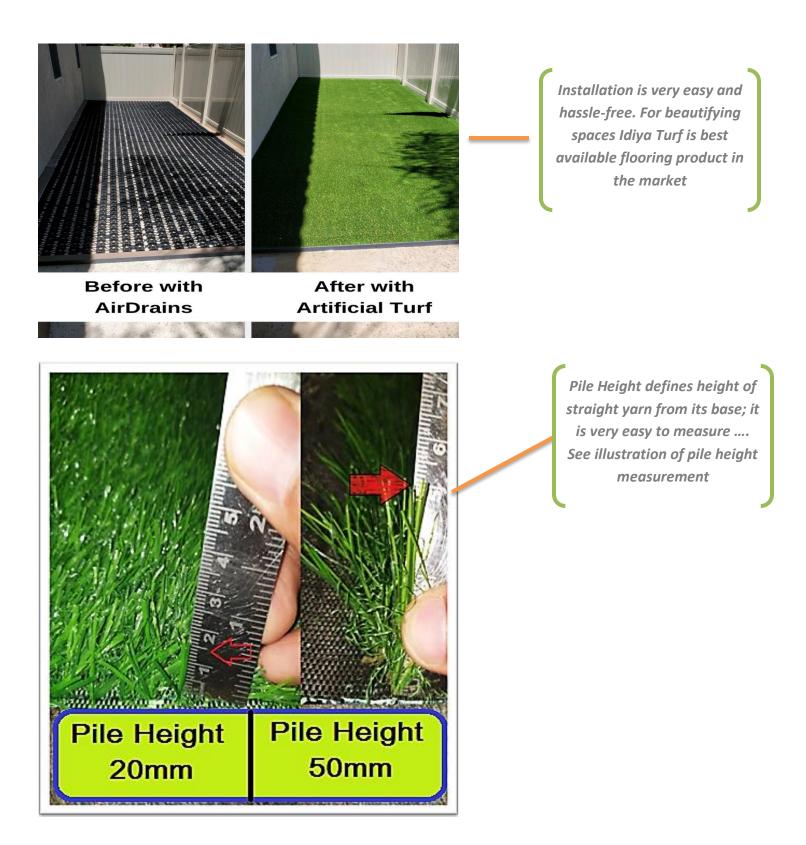

Pile height: 25mm & 35mm Item #: Idiya eco turf Type: 3 tone and 4 tone Yarn shape – C Shape "

Pile height: 10mm & 15mm Item #: Idiya eco turf Type: 3 tone Yarn shape – C Shape "

#### Grasses)

Garden Turf is one of the most common products preferred in Garden, Terrace, Exhibition, Play Grounds and many other areas.

Pile height: 25mm, 35mm, 40mm, 50mm, 60mm Item #: Idiya Super turf; Idiya Premium Turf Type: 3 tone & 4 Tone Yarn shape – C Shape "

Pile height: 25mm , 35mm , 40mm, 50mm, 60mm Item #: Idiya Super turf ; Idiya Premium Turf Type: 3 tone & 4 Tone Yarn shape – C Shape "