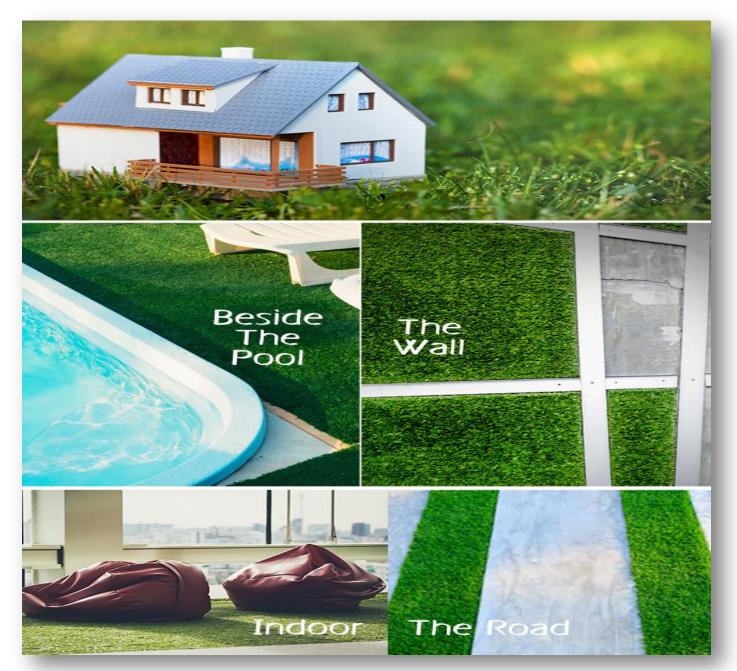

### Applications of Landscape Grass:

Idiya Turf Artificial grasses will deal with the greater part of any venture, and is ideal for housetops, decks, pool side, open yard regions, sideways of streets, overhang spaces, indoor lounge room or office spaces, porches, as floor covers and divider covers.